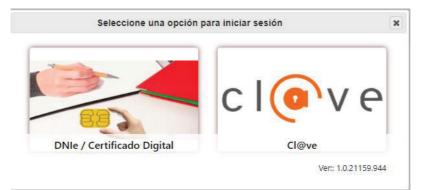

Al pulsar nueva instancia, lo primero que pedirá es como debemos identificarnos y elegiremos la opción CERTIFICADO DIGITAL

| INICIAR SESIÓN                                                                                                                                                                                                                                                                         |
|----------------------------------------------------------------------------------------------------------------------------------------------------------------------------------------------------------------------------------------------------------------------------------------|
|                                                                                                                                                                                                                                                                                        |
| Es necesario que se identifique mediante uno de los mecanismos que se indican a continuación. Esto le permitirá volver más tarde y acceder a los expedientes que tiene en curso, subsanar cuando le sea requerido o completar instancias guardadas que haya dejado sin enviar.         |
| • E                                                                                                                                                                                                                                                                                    |
| Si el/la interesado/a es una persona física y dispone del certificado digital del solicitante, ésta es la opción recomendada. Si el interesado/a es una persona jurídica, es obligatorio a que se relacione con la Administración usando esta modalidad (Ley 39/2015). Más información |
| Acceder con certificado o Cl@ve PIN                                                                                                                                                                                                                                                    |
|                                                                                                                                                                                                                                                                                        |
| O Con una cuenta de correo electrónico                                                                                                                                                                                                                                                 |
|                                                                                                                                                                                                                                                                                        |

Y pulsaremos el botón ACCEDER CIN CERTIFICADO O CL@VE PIN

Nos redirigirá para que elijamos si con DNIe / Certificado Digital o con Cl@ve PIN, siempre debemos elegir DNIe / Certificado Digital, ya que este trámite debe ser firmado y Cl@ve PIN no permite firmar.