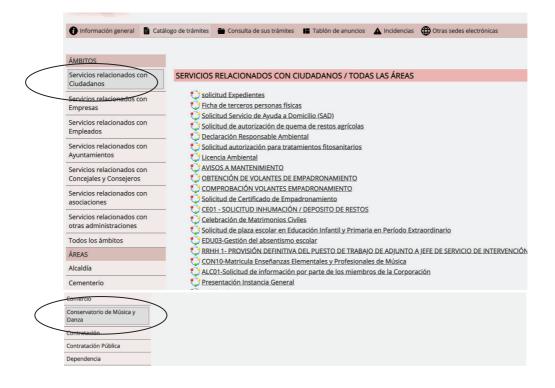

Una vez en la portada de la sede pulsamos sobre CATÁLOGO DE TRÁMITES, parea acceder al listado de tramites que se puede realizar a través de la sede electrónica.

Para seleccionar los trámites correspondientes al conservatorio, en la parte izquierda en AMBITOS, seleccionaremos SERVICIOS RELACIONADOS CON LOS CIUDADANOS y más abajo en ÁREAS elegiremos CONSERVATORIO DE MÚSICA Y DANZA

En el caso de este ejemplo sólo aparece un trámite, pero en el entorno real aparecerán los cinco trámites anteriormente mencionados.

| ÁMBITOS                                               |                                                                         |
|-------------------------------------------------------|-------------------------------------------------------------------------|
| Servicios relacionados con<br>Ciudadanos              | SERVICIOS RELACIONADOS CON CIUDADANOS / CONSERVATORIO DE MÚSICA Y DANZA |
| Servicios relacionados con<br>Empresas                | CON10-Matricula Enseñanzas Elementales y Profesionales de Música        |
| Servicios relacionados con<br>Empleados               |                                                                         |
| Servicios relacionados con<br>Ayuntamientos           |                                                                         |
| Servicios relacionados con<br>Concejales y Consejeros |                                                                         |
| Servicios relacionados con<br>asociaciones            |                                                                         |