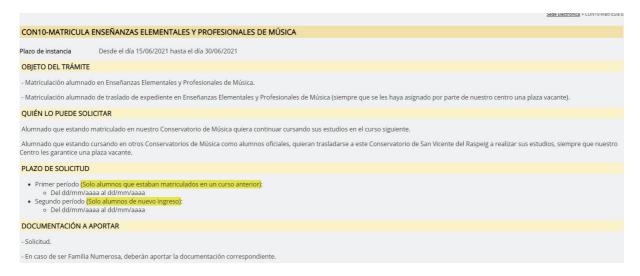

# 2.2.- Iniciar el trámite

Al hacer click encima del trámite la primera página que muestra es la descripción del trámite y los pasos a seguir, así como los requerimientos técnicos para realizar dicho trámite. **ES MUY IMPORTANTE LEER ESTA INFORMACIÓN** 

En esta convocatoria en la sección de DOCUMENTACIÓN, aparece un fichero Excel que es muy importante para realizar el cálculo de la tasa, aunque se puede descargar también en el momento de indicar la tasa posteriormente, se recomienda descargarlo en este momento.